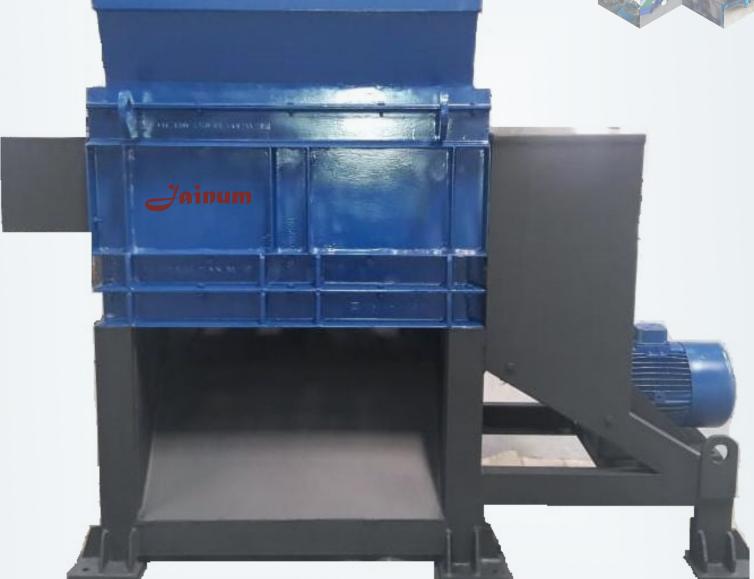

# **TWIN SHAFT SHREDDER**

(Available in both Mild Steel & Stainless Steel)

Twin Shaft Toothed ...

#### **SPECIFICATIONS**

| PARTICULARS        | DETAILS                         |
|--------------------|---------------------------------|
| Model              | TSS Series                      |
| Туре               | Twin Shaft Shredder             |
| Drive              | Electrical / Hydraulic          |
| Power              | 2.0 - 60.0 H.P.                 |
| Power Transmission | Gear Drive                      |
| Shaft Diameter     | 100 - 300 mm                    |
| Shaft Length       | 450 - 2000 mm                   |
| Shaft Type         | Cutters / Toothed / Screw       |
| Output Size        | + 20 mm                         |
| Gearbox            | In-line Helical / Shaft Mounted |
| Gearbox Make       | Bonfiglioli / PBL               |
| Motor              | TEFC, IE2, 3 Ph., 50 Hz         |
| Motor Make         | ABB / Siemens / Hindustan       |
| Bearing            | Double Row Spherical            |
| Bearing Make       | SKF / NTN / URB                 |
| Speed              | 10 - 30 rpm                     |
| M.O.C.             | Mild / Stainless Steel          |
| Gear M.O.C.        | En8 Hardened                    |

#### **BENEFITS & FEATURES**

- 1. High capacity output with customized shaft designs.
- 2. Auto Reversing in case of jamming / overload.
- 3. Heavy duty twin shaft for high crushing efficiency.
- 4. Easily Replaceable Shaft / Tooth in event of failure.