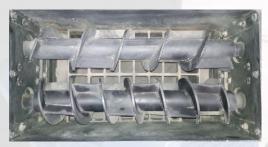

# **TWIN SHAFT SHREDDER**

(Available in both Mild Steel & Stainless Steel)

Twin Shaft Toothed ...

**Twin Shaft - Cutters Type** 

**Twin Shaft - Screw Type** 

**Twin Shaft - Toothed Type**