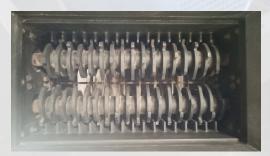

# **TWIN SHAFT SHREDDER**

(Available in both Mild Steel & Stainless Steel)

Twin Shaft Toothed ...

**Twin Shaft - Cutters Type** 

**Twin Shaft - Screw Type** 

**Twin Shaft - Toothed Type**