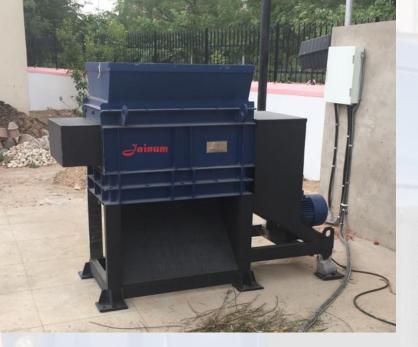

# **TWIN SHAFT SHREDDER**

(Available in both Mild Steel & Stainless Steel)

Twin Shaft Toothed ...

#### **SPECIFICATIONS**

| PARTICULARS        | DETAILS                         |
|--------------------|---------------------------------|
| Model              | TSS Series                      |
| Туре               | Twin Shaft Shredder             |
| Drive              | Electrical / Hydraulic          |
| Power              | 2.0 - 60.0 H.P.                 |
| Power Transmission | Gear Drive                      |
| Shaft Diameter     | 100 - 300 mm                    |
| Shaft Length       | 450 - 2000 mm                   |
| Shaft Type         | Cutters / Toothed / Screw       |
| Output Size        | + 20 mm                         |
| Gearbox            | In-line Helical / Shaft Mounted |
| Gearbox Make       | Bonfiglioli / PBL               |
| Motor              | TEFC, IE2, 3 Ph., 50 Hz         |
| Motor Make         | ABB / Siemens / Hindustan       |
| Bearing            | Double Row Spherical            |
| Bearing Make       | SKF / NTN / URB                 |
| Speed              | 10 - 30 rpm                     |
| M.O.C.             | Mild / Stainless Steel          |
| Gear M.O.C.        | En8 Hardened                    |