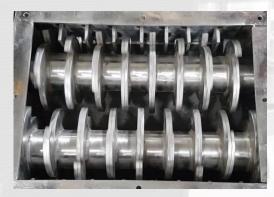

**Twin Shaft - Cutters Type** 

**Twin Shaft - Screw Type** 

**Twin Shaft - Toothed Type**