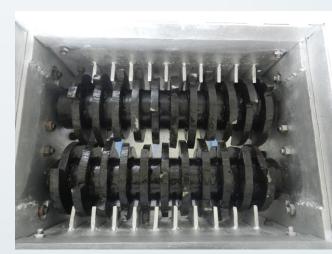

**Twin Shaft - Cutters Type** 

**Twin Shaft - Screw Type** 

**Twin Shaft - Toothed Type**